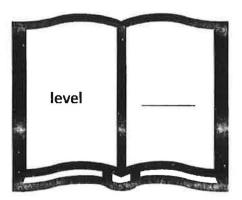

Name\_

| End of Trimester 1 | Name:                             |
|--------------------|-----------------------------------|
| End of Trimester 2 |                                   |
| End of Trimester 3 | Kindergarten High Frequency Words |

| DATE:  |   |  |
|--------|---|--|
| а      |   |  |
| in     |   |  |
| red    |   |  |
| he     |   |  |
| am     |   |  |
| ten    |   |  |
| the    |   |  |
| blue   |   |  |
| one    |   |  |
| will   |   |  |
| said   | 1 |  |
| green  |   |  |
| Mom    |   |  |
| it     |   |  |
| two    |   |  |
| I      |   |  |
| is<br> |   |  |
| purple |   |  |
| go     |   |  |
| three  |   |  |
| yellow |   |  |
| me     |   |  |
| and    |   |  |
| Dad    |   |  |
| look   |   |  |

| white  |  |  |
|--------|--|--|
| four   |  |  |
| home   |  |  |
| like   |  |  |
| orange |  |  |
| big    |  |  |
| five   |  |  |
| zero   |  |  |
| pink   |  |  |
| have   |  |  |
| six    |  |  |
| can    |  |  |
| black  |  |  |
| do     |  |  |
| seven  |  |  |
| to     |  |  |
| see    |  |  |
| at     |  |  |
| she    |  |  |
| eight  |  |  |
| we     |  |  |
| play   |  |  |
| my     |  |  |
| nine   |  |  |
| brown  |  |  |
| TOTAL  |  |  |