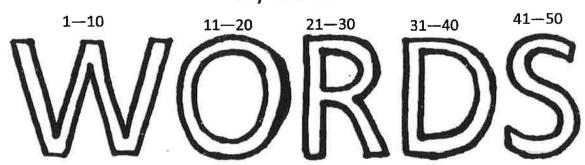

Name\_

| End of Trimester 1 | Name:                             |
|--------------------|-----------------------------------|
| End of Trimester 2 |                                   |
| End of Trimester 3 | Kindergarten High Frequency Words |

| DATE:  |   |  |
|--------|---|--|
| а      |   |  |
| in     |   |  |
| red    |   |  |
| he     |   |  |
| am     |   |  |
| ten    |   |  |
| the    |   |  |
| blue   |   |  |
| one    |   |  |
| will   |   |  |
| said   | 1 |  |
| green  |   |  |
| Mom    |   |  |
| it     |   |  |
| two    |   |  |
| I      |   |  |
| is<br> |   |  |
| purple |   |  |
| go     |   |  |
| three  |   |  |
| yellow |   |  |
| me     |   |  |
| and    |   |  |
| Dad    |   |  |
| look   |   |  |

| white  |  |  |
|--------|--|--|
| four   |  |  |
| home   |  |  |
| like   |  |  |
| orange |  |  |
| big    |  |  |
| five   |  |  |
| zero   |  |  |
| pink   |  |  |
| have   |  |  |
| six    |  |  |
| can    |  |  |
| black  |  |  |
| do     |  |  |
| seven  |  |  |
| to     |  |  |
| see    |  |  |
| at     |  |  |
| she    |  |  |
| eight  |  |  |
| we     |  |  |
| play   |  |  |
| my     |  |  |
| nine   |  |  |
| brown  |  |  |
| TOTAL  |  |  |