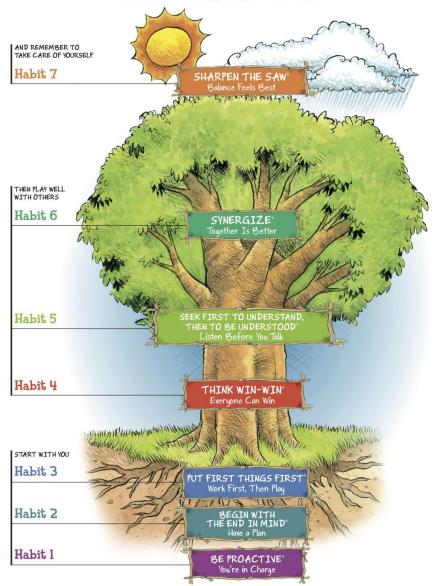

#### **7 HABITS TREE**

CARE FOR YOURSELF

Continuous Improvement

THEN PLAY WELL WITH
OTHERS

PERSONALITY

CHARACTER

CHARACTER

CHARACTER

#### The 7 Habits Tree